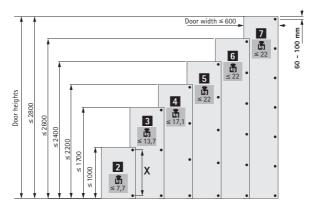

## Number of hinges per door

Door width, height and weight as well as the material quality of the door are decisive factors determining the number of hinges required.

The factors encountered in practice differ widely from case to case. For this reason, the number of hinges specified in the diagram must be understood as a guide only. If in doubt, it is recommended to carry out a trial mounting and adjust the number of hinges as necessary. For reasons of stability, space X between the hinges must always be made as large as possible. Distance X must be at least 280 mm.