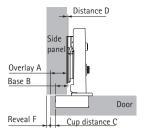

## **De-installation**

Distance D = C + B - A= cup distance C + 11.5 mm - overlay A

| Overlay | Cup distance C mm |     |     |     |     |  |  |  |  |  |
|---------|-------------------|-----|-----|-----|-----|--|--|--|--|--|
| mm      | 3.0               | 4.0 | 5.0 | 6.0 | 7.0 |  |  |  |  |  |
|         | Distance D mm     |     |     |     |     |  |  |  |  |  |
| 10      | 4.5               | 5.5 | 6.5 | 7.5 | 8.5 |  |  |  |  |  |
| 11      | 3.5               | 4.5 | 5.5 | 6.5 | 7.5 |  |  |  |  |  |
| 12      | 2.5               | 3.5 | 4.5 | 5.5 | 6.5 |  |  |  |  |  |
| 13      | 1.5               | 2.5 | 3.5 | 4.5 | 5.5 |  |  |  |  |  |
| 14      | 0.5               | 1.5 | 2.5 | 3.5 | 4.5 |  |  |  |  |  |
| 15      |                   | 0.5 | 1.5 | 2.5 | 3.5 |  |  |  |  |  |
| 16      |                   |     | 0.5 | 1.5 | 2.5 |  |  |  |  |  |
| 17      |                   |     |     | 0.5 | 1.5 |  |  |  |  |  |
| 18      |                   |     |     |     | 0.5 |  |  |  |  |  |