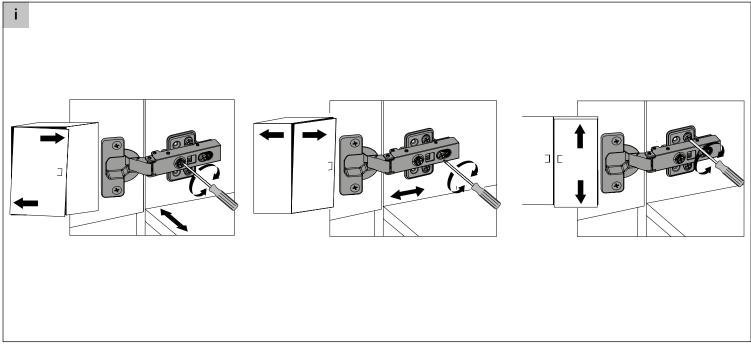

## Number of hinges per door

Door width, height and weight as well as the material quality of the door are decisive factors determining the number of hinges required.

The factors encountered in practice differ widely from case to case. For this reason, the number of hinges specified in the diagram must be understood as a guide only. If in doubt, it is recommended to carry out a trial mounting and adjust the number of hinges as necessary. For reasons of stability, space X between the hinges must always be made as large as possible. Distance X must be at least 280 mm.