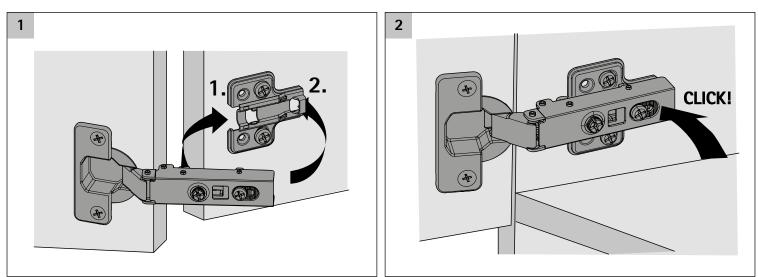

## **Veosys** Fast-assembly hinge

Technik für Möbel



Installation



## **De-installation**







Distance D = C + B - A= cup distance C + 11.5 mm - overlay A

| Overlay | Cup distance C mm |     |     |     |     |  |  |  |  |  |
|---------|-------------------|-----|-----|-----|-----|--|--|--|--|--|
| mm      | 3.0               | 4.0 | 5.0 | 6.0 | 7.0 |  |  |  |  |  |
|         | Distance D mm     |     |     |     |     |  |  |  |  |  |
| 10      | 4.5               | 5.5 | 6.5 | 7.5 | 8.5 |  |  |  |  |  |
| 11      | 3.5               | 4.5 | 5.5 | 6.5 | 7.5 |  |  |  |  |  |
| 12      | 2.5               | 3.5 | 4.5 | 5.5 | 6.5 |  |  |  |  |  |
| 13      | 1.5               | 2.5 | 3.5 | 4.5 | 5.5 |  |  |  |  |  |
| 14      | 0.5               | 1.5 | 2.5 | 3.5 | 4.5 |  |  |  |  |  |
| 15      |                   | 0.5 | 1.5 | 2.5 | 3.5 |  |  |  |  |