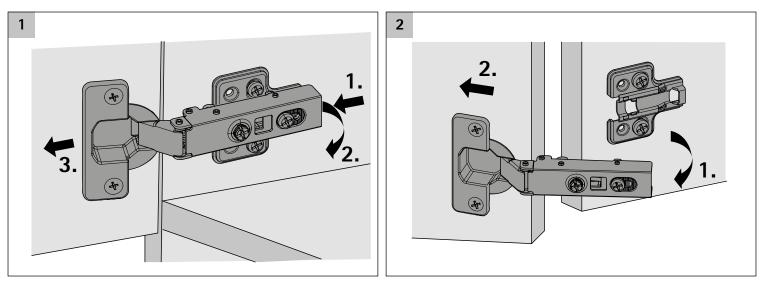

## **De-installation**

Distance D = C + B - A= cup distance C + 11.5 mm - overlay A

| Overlay | Cup distance C mm |     |     |     |     |  |  |  |  |  |
|---------|-------------------|-----|-----|-----|-----|--|--|--|--|--|
| mm      | 3.0               | 4.0 | 5.0 | 6.0 | 7.0 |  |  |  |  |  |
|         | Distance D mm     |     |     |     |     |  |  |  |  |  |
| 10      | 4.5               | 5.5 | 6.5 | 7.5 | 8.5 |  |  |  |  |  |
| 11      | 3.5               | 4.5 | 5.5 | 6.5 | 7.5 |  |  |  |  |  |
| 12      | 2.5               | 3.5 | 4.5 | 5.5 | 6.5 |  |  |  |  |  |
| 13      | 1.5               | 2.5 | 3.5 | 4.5 | 5.5 |  |  |  |  |  |
| 14      | 0.5               | 1.5 | 2.5 | 3.5 | 4.5 |  |  |  |  |  |
| 15      |                   | 0.5 | 1.5 | 2.5 | 3.5 |  |  |  |  |  |
| 16      |                   |     | 0.5 | 1.5 | 2.5 |  |  |  |  |  |
| 17      |                   |     |     | 0.5 | 1.5 |  |  |  |  |  |
| 18      |                   |     |     |     | 0.5 |  |  |  |  |  |