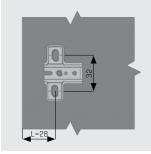

## Assembly Instruction for Mounting Plate to Side Panel

- \* Distance is 37 mm or 28 mm from edge of overlay door's side wall to mounting plate's holes.
- \* For calculating the distance between inset door's side wall and mounting plate's holes on which door's thickness is added to 37 mm or 28 mm.