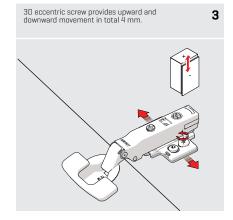

## Mounting of Master













## Assembly Instruction for Mounting Plate to Side Panel









- \* Distance is 37 mm or 28 mm from edge of overlay door's side wall to mounting plate's holes.
- \* For calculating the distance between inset door's side wall and mounting plate's holes on which door's thickness is added to 37 mm or 28 mm.

## Required Master Soft Close Hinge quantity, according to the door dimensions

- \* Door width is taken as up to 600 mm.
- \* Number of soft close hinges can change according to the weight of the door. The number of hinges should be decided with trial installation for uncertain situation.