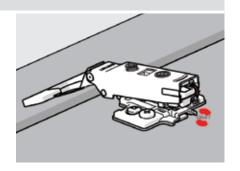

## Mounting of Master













## Assembly Instruction for Mounting Plate to Side Panel









- \* Distance is 37 mm or 28 mm from edge of overlay door's side wall to mounting plate's holes.
- \* For calculating the distance between inset door's side wall and mounting plate's holes on which door's thickness is added to 37 mm or 28 mm.

## Required Master Soft Close Hinge quantity, according to the door dimensions

- \* Door width is taken as up to 600 mm.
- \* Number of soft close hinges can change according to the weight of the door. The number of hinges should be decided with trial installation for uncertain situation.