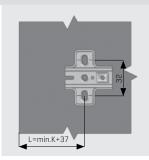

## Assembly Instruction for Mounting Plate to Side Panel

- \* Distance is 37 mm or 28 mm from edge of overlay door's side wall to mounting plate's holes.
- \* For calculating the distance between inset door's side wall and mounting plate's holes on which door's thickness is added to 37 mm or 28 mm.