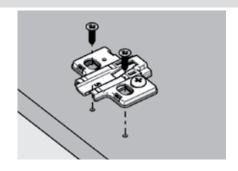

## Assembly Instruction for Mounting Plate to Side Panel

- \* Distance is 37 mm or 28 mm from edge of overlay door's side wall to mounting plate's holes.
- \* For calculating the distance between inset door's side wall and mounting plate's holes on which door's thickness is added to 37 mm or 28 mm.