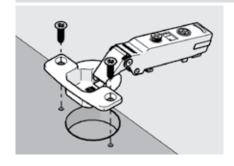

## Mounting of Master













## Assembly Instruction for Mounting Plate to Side Panel









- \* Distance is 37 mm or 28 mm from edge of overlay door's side wall to mounting plate's holes.
- \* For calculating the distance between inset door's side wall and mounting plate's holes on which door's thickness is added to 37 mm or 28 mm.

## Required Master Soft Close Hinge quantity, according to the door dimensions

- \* Door width is taken as up to 600 mm.
- \* Number of soft close hinges can change according to the weight of the door. The number of hinges should be decided with trial installation for uncertain situation.