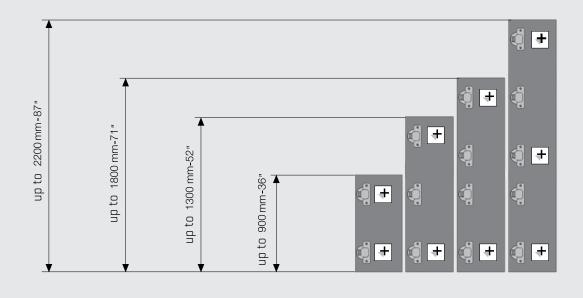

## Required Master Soft Close Hinge quantity, according to the door dimensions

- \* Door width is taken as up to 600 mm.
- \* Number of soft close hinges can change according to the weight of the door. The number of hinges should be decided with trial installation for uncertain situation.