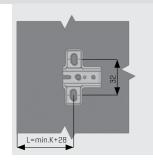

## Assembly Instruction for Mounting Plate to Side Panel

- \* Distance is 37 mm or 28 mm from edge of overlay door's side wall to mounting plate's holes.
- \* For calculating the distance between inset door's side wall and mounting plate's holes on which door's thickness is added to 37 mm or 28 mm.