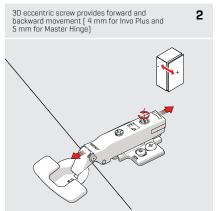

## Mounting of Master













## Assembly Instruction for Mounting Plate to Side Panel









- \* Distance is 37 mm or 28 mm from edge of overlay door's side wall to mounting plate's holes.
- \* For calculating the distance between inset door's side wall and mounting plate's holes on which door's thickness is added to 37 mm or 28 mm.

## Required Master Soft Close Hinge quantity, according to the door dimensions

- \* Door width is taken as up to 600 mm.
- \* Number of soft close hinges can change according to the weight of the door. The number of hinges should be decided with trial installation for uncertain situation.