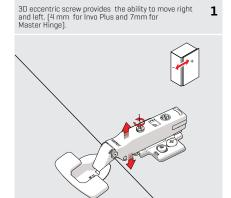

## Mounting of Master













## Assembly Instruction for Mounting Plate to Side Panel









- \* Distance is 37 mm or 28 mm from edge of overlay door's side wall to mounting plate's holes.
- \* For calculating the distance between inset door's side wall and mounting plate's holes on which door's thickness is added to 37 mm or 28 mm.

## Required Master Soft Close Hinge quantity, according to the door dimensions

- \* Door width is taken as up to 600 mm.
- \* Number of soft close hinges can change according to the weight of the door. The number of hinges should be decided with trial installation for uncertain situation.