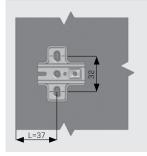

## Assembly Instruction for Mounting Plate to Side Panel

- \* Distance is 37 mm or 28 mm from edge of overlay door's side wall to mounting plate's holes.
- \* For calculating the distance between inset door's side wall and mounting plate's holes on which door's thickness is added to 37 mm or 28 mm.