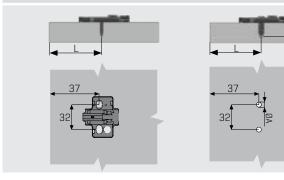

## Dimensions

| Master Track Adjustable<br>Mounting Plate                    | 5 mm     |
|--------------------------------------------------------------|----------|
| DEFINITION                                                   | CODE     |
| Master Track Adjustable Mounting Plate                       | 10263851 |
| MasterTrack Adjustable Mounting Plate<br>Ø8 Dowel            | 10263852 |
| Master Track Adjustable Mounting Plate<br>Ø10 Dowel          | 10263853 |
| Master Track Adjustable Mounting Plate<br>6,3x1.0 Euro Screw | 10263855 |
| Master Track Adjustable Mounting Plate<br>6,3x1.2 Euro Screw | 10263858 |
| Master Track Adjustable Mounting Plate<br>6,3x14 Euro Screw  | 10263854 |
| Master Track Adjustable Mounting Plate<br>Ø5x11,5 Dowel      | 10263857 |

| Master Track Adjustable<br>Mounting Plate                   | 7 mm     |
|-------------------------------------------------------------|----------|
| DEFINITION                                                  | CODE     |
| Master Track Adjustable Mounting Plate                      | 10263871 |
| Master Track Adjustable Mounting Plate<br>Ø8 Dowel          | 10263872 |
| Master Track Adjustable Mounting Plate<br>Ø10 Dowel         | 10263873 |
| Master Track Adjustable Mounting Plate<br>6,3x10 Euro Screw | 10263875 |
| Master Track Adjustable Mounting Plate<br>6,3x12 Euro Screw | 10263878 |
| Master Track Adjustable Mounting Plate<br>6,3x14 Euro Screw | 10263874 |
| Master Track Adjustable Mounting Plate<br>Ø5x11,5 Dowel     | 10263877 |

| Master Track Adjustable<br>Mounting Plate                   | 9 mm     |
|-------------------------------------------------------------|----------|
| DEFINITION                                                  | CODE     |
| Master Track Adjustable Mounting Plate                      | 10263891 |
| Master Track Adjustable Mounting Plate<br>Ø8 Dowel          | 10263892 |
| Master Track Adjustable Mounting Plate<br>Ø10 Dowel         | 10263893 |
| Master Track Adjustable Mounting Plate<br>6,3x10 Euro Screw | 10263895 |
| Master Track Adjustable Mounting Plate<br>6,3x12 Euro Screw | 10263898 |
| Master Track Adjustable Mounting Plate<br>6,3x14 Euro Screw | 10263894 |
| Master Track Adjustable Mounting Plate<br>Ø5x11,5 Dowel     | 10263897 |