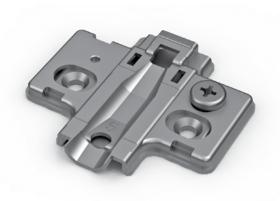

Master Track Adjustable Mounting Plate

- Material : Steel
- Finish : Nickel
- · Packaging: 125 Pieces
- Applicable to adjust up-down without releasing hinge and mounting plate.
- $\cdot\,$  Applicable to adjust +/- 2 mm up-down by one move.
- · Assembling and disassembling feature with one touch on the door without using screw driver.