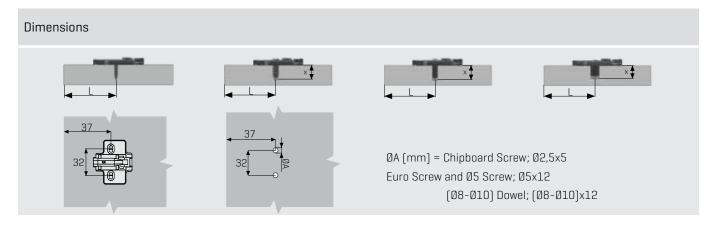

## Master Track Mounting Plate

Malzeme : SteelFinish : NickelPackaging: 125 Pieces

| Master Track Mounting Plate 5 mm                  |          |  |
|---------------------------------------------------|----------|--|
| DEFINITION                                        | CODE     |  |
| Master Track Mounting Plate                       | 10265851 |  |
| MasterTrackMountingPlate<br>Ø8 Dowel              | 10265852 |  |
| MasterTrackMountingPlate<br>Ø10Dowel              | 10265853 |  |
| Master Track Mounting Plate<br>6,3x1.0 Euro Screw | 10265855 |  |
| Master Track Mounting Plate<br>6,3x1.2 Euro Screw | 10265858 |  |
| MasterTrackMountingPlate<br>6,3x14EuroScrew       | 10265854 |  |
| MasterTrack Mounting Plate<br>Ø5x11.5 Dowel       | 10265857 |  |

| Master Track Mounting Plate <b>7 mm</b>          |          |  |
|--------------------------------------------------|----------|--|
| DEFINITION                                       | CODE     |  |
| MasterTrack Mounting Plate                       | 10265871 |  |
| MasterTrack Mounting Plate<br>Ø8 Dowel           | 10265872 |  |
| MasterTrack Mounting Plate<br>Ø10 Dowel          | 10265873 |  |
| Master Track Mounting Plate<br>6,3x10 Euro Screw | 10265875 |  |
| Master Track Mounting Plate<br>6,3x12 Euro Screw | 10265878 |  |
| MasterTrack Mounting Plate<br>6,3x14 Euro Screw  | 10265874 |  |
| Master Track Mounting Plate<br>Ø5x11,5 Dowel     | 10265877 |  |

| Master Track Mounting Plate 9 mm                   |          |  |  |
|----------------------------------------------------|----------|--|--|
| DEFINITION                                         | CODE     |  |  |
| Master Track Mounting Plate                        | 10265891 |  |  |
| Master Track Mounting Plate<br>Ø8 Dowel            | 10265892 |  |  |
| Invo Plus/Master Track Mounting Plate<br>Ø10 Dowel | 10265893 |  |  |
| Master Track Mounting Plate<br>6,3x1.0 Euro Screw  | 10265895 |  |  |
| Master Track Mounting Plate<br>6,3x12 Euro Screw   | 10265898 |  |  |
| Master Track Mounting Plate<br>6,3x14 Euro Screw   | 10265894 |  |  |
| Master Track Mounting Plate<br>Ø5x11,5 Dowel       | 10265897 |  |  |