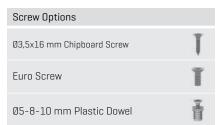

## Master Track Mounting Plate

Malzeme : SteelFinish : NickelPackaging: 125 Pieces

| Master Track Mounting Plate 5 mm                  |          |  |
|---------------------------------------------------|----------|--|
| DEFINITION                                        | CODE     |  |
| Master Track Mounting Plate                       | 10265851 |  |
| MasterTrackMountingPlate<br>Ø8 Dowel              | 10265852 |  |
| MasterTrackMountingPlate<br>Ø10Dowel              | 10265853 |  |
| Master Track Mounting Plate<br>6,3x1.0 Euro Screw | 10265855 |  |
| Master Track Mounting Plate<br>6,3x1.2 Euro Screw | 10265858 |  |
| MasterTrackMountingPlate<br>6,3x14EuroScrew       | 10265854 |  |
| MasterTrack Mounting Plate<br>Ø5x11.5 Dowel       | 10265857 |  |

| Master Track Mounting Plate <b>7 mm</b>          |          |  |
|--------------------------------------------------|----------|--|
| DEFINITION                                       | CODE     |  |
| MasterTrack Mounting Plate                       | 10265871 |  |
| MasterTrack Mounting Plate<br>Ø8 Dowel           | 10265872 |  |
| MasterTrack Mounting Plate<br>Ø10 Dowel          | 10265873 |  |
| Master Track Mounting Plate<br>6,3x10 Euro Screw | 10265875 |  |
| Master Track Mounting Plate<br>6,3x12 Euro Screw | 10265878 |  |
| MasterTrack Mounting Plate<br>6,3x14 Euro Screw  | 10265874 |  |
| Master Track Mounting Plate<br>Ø5x11,5 Dowel     | 10265877 |  |

| Master Track Mounting Plate 9 mm                   |          |  |  |
|----------------------------------------------------|----------|--|--|
| DEFINITION                                         | CODE     |  |  |
| Master Track Mounting Plate                        | 10265891 |  |  |
| Master Track Mounting Plate<br>Ø8 Dowel            | 10265892 |  |  |
| Invo Plus/Master Track Mounting Plate<br>Ø10 Dowel | 10265893 |  |  |
| Master Track Mounting Plate<br>6,3x1.0 Euro Screw  | 10265895 |  |  |
| Master Track Mounting Plate<br>6,3x12 Euro Screw   | 10265898 |  |  |
| Master Track Mounting Plate<br>6,3x14 Euro Screw   | 10265894 |  |  |
| Master Track Mounting Plate<br>Ø5x11,5 Dowel       | 10265897 |  |  |